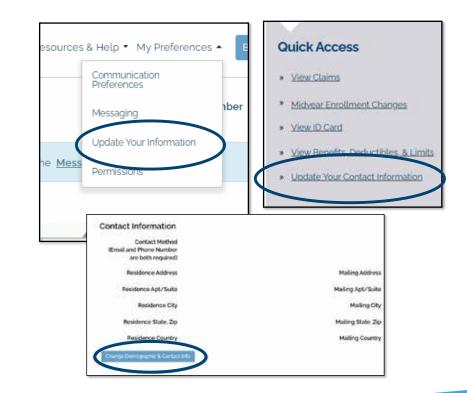

## **Updating Member Information**

- **Step 1:** Visit www.pehp.org and log into your personal account.
- Step 2: Click on your menu titled "My Preferences," located just to the left of your name in the upper right corner. Then select "Update Your Information." You also can click the "Update Your Contact Information" link in the Quck Access menu.
- **Step 3:** Here, click "Change" at the bottom of the page to update your name, email address, etc.